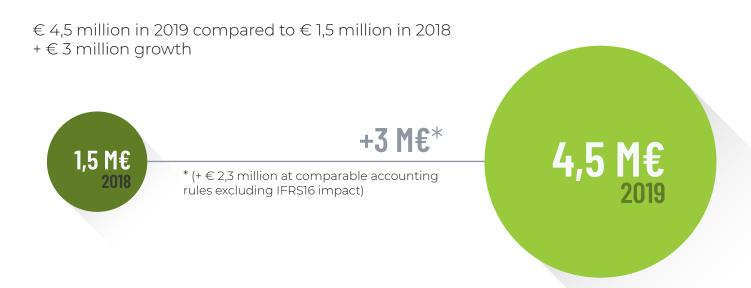

# The STREAMWIDE Group



New generation and secure communication solutions:





# **Key figures**

#### **Consolidated revenue 2019**

2019 annual revenue of € 10,2 million, up 51%



#### "Platforms" activity in 2019 revenues

49% of 2019 revenue comes from TOTR / TOM platforms € 5 million in revenue in 2019 TOTR / TOM revenue x 4,7



### Operating profit \_ EBITDA



# **Key figures**

### **Net profit**

€ 1,1 million in 2019 compared to (1) million in 2018, an increase of + € 2,1 million



# Financial situation Cash and Equity

Strong financial position Net cash of € 3 million Equity of € 9,8 million



#### **Research and Development**

Cumulative gross amount of  $\le$  29,4 million since 2009 Net Assets of  $\le$  7,8 million at the end of 2019 Annual investments >  $\le$  3 million





### **Contact Us**