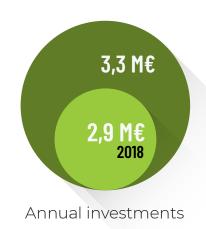

#### **Research and Development**

Cumulative gross amount of  $\le$  29,4 million since 2009 Net Assets of  $\le$  7,8 million at the end of 2019 Annual investments >  $\le$  3 million