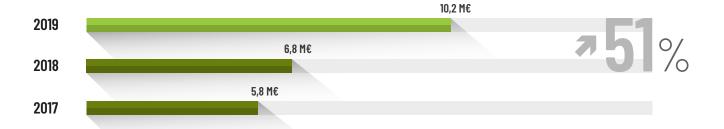

#### **Consolidated revenue 2019**

2019 annual revenue of € 10,2 million, up 51%