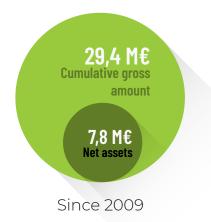

#### **Research and Development**

Cumulative gross amount of  $\le$  29,4 million since 2009 Net Assets of  $\le$  7,8 million at the end of 2019 Annual investments >  $\le$  3 million