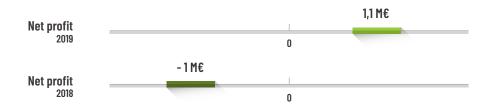

### **Net profit**

€ 1,1 million in 2019 compared to (1) million in 2018, an increase of + € 2,1 million