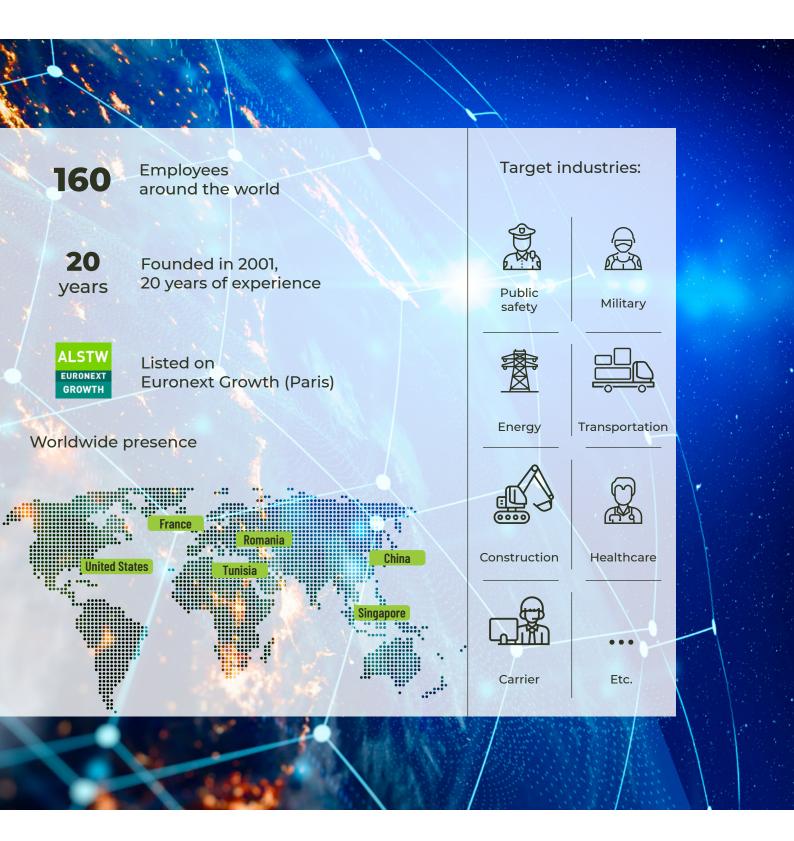

# The STREAMWIDE Group



New generation and secure communication solutions:





# **Key figures**

#### **Consolidated revenue 2019**

2019 annual revenue of € 10,2 million, up 51%



#### "Platforms" activity in 2019 revenues

49% of 2019 revenue comes from TOTR / TOM platforms € 5 million in revenue in 2019 TOTR / TOM revenue x 4,7



### Operating profit \_ EBITDA



# **Key figures**

### **Net profit**

€ 1,1 million in 2019 compared to (1) million in 2018, an increase of + € 2,1 million



# Financial situation Cash and Equity

Strong financial position Net cash of € 3 million Equity of € 9,8 million



#### **Research and Development**

Cumulative gross amount of  $\le$  29,4 million since 2009 Net Assets of  $\le$  7,8 million at the end of 2019 Annual investments >  $\le$  3 million





### **Contact