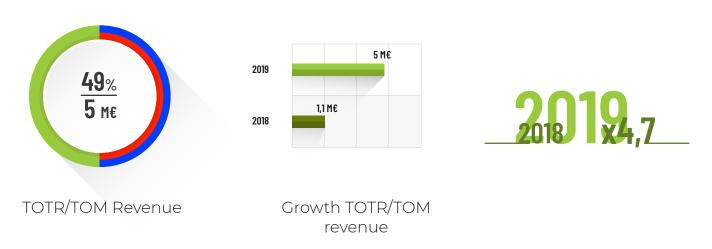

#### "Platforms" activity in 2019 revenues

49% of 2019 revenue comes from TOTR / TOM platforms € 5 million in revenue in 2019 TOTR / TOM revenue x 4,7