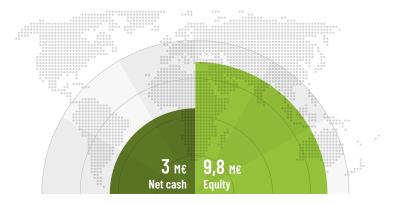

# Financial situation Cash and Equity

Strong financial position Net cash of € 3 million Equity of € 9,8 million